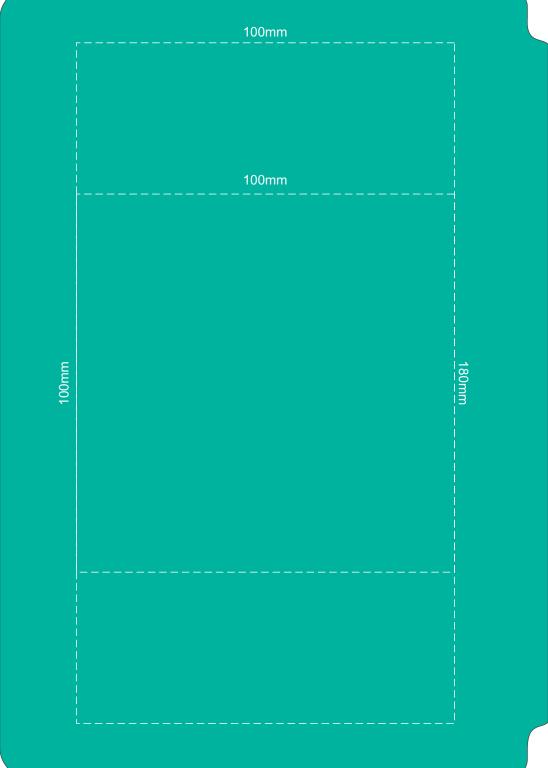

## 100% of Actual Size Pad Print (back)

100% of Actual Size Thermo Debossing (back) Thermo Debossing XL (back)

Print area 100 x 100mm is moveable within the XL deboss area and can rotate to suit.