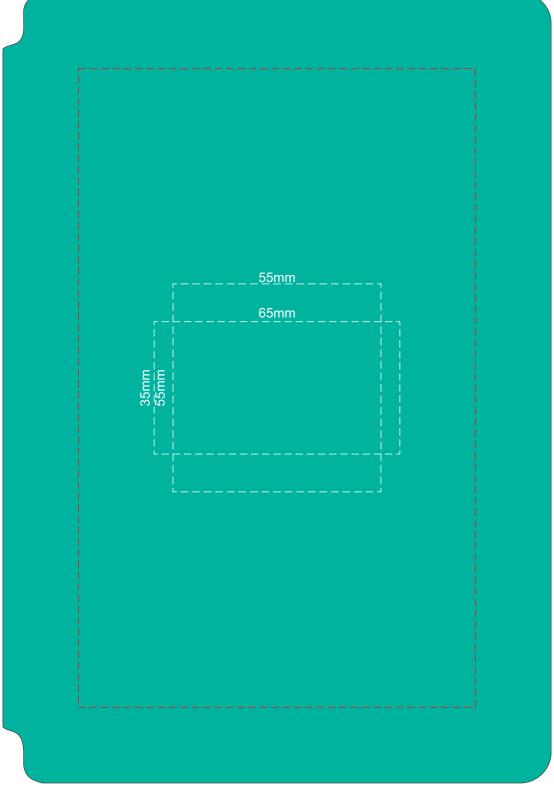

## 100% of Actual Size Pad Print

Branding area can be moved anywhere within the red line.

Inctual Size
Debossing
Debossing XL

100% of Actual Size Thermo Debossing Thermo Debossing XL

Print area 100 x 100mm is moveable within the XL deboss area and can rotate to suit.

## 100% of Actual Size Pad Print (back)

100% of Actual Size Thermo Debossing (back) Thermo Debossing XL (back)

Print area 100 x 100mm is moveable within the XL deboss area and can rotate to suit.