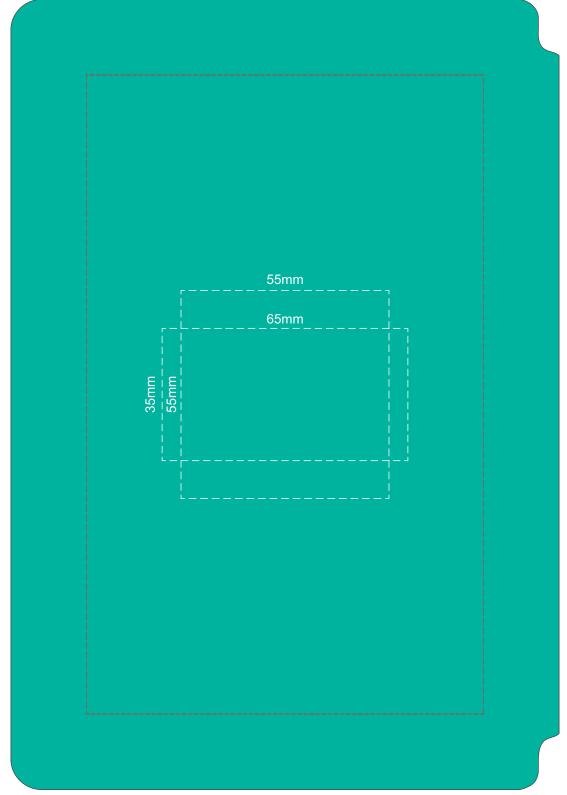

## 100% of Actual Size Foil Printing Front Cover FRONT ONLY

Please note: Print area 70mm x 55mm is moveable within the red dotted area, the print area cannot be rotated. The printing will inherit the texture of the substrate which may affect the legibility of small text or appearance of fine detail.