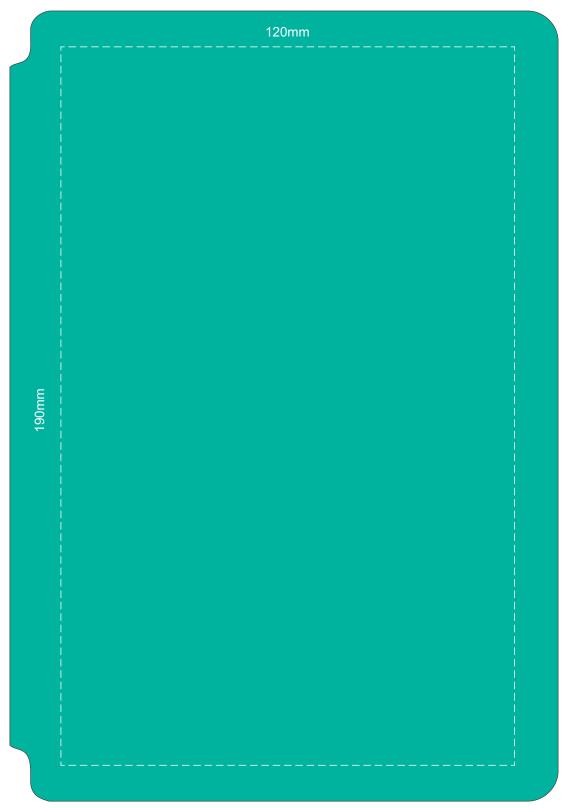

## 100% of Actual Size Pad Print

Branding area can be moved anywhere within the red line.

Inctual Size
Debossing
Debossing XL

100% of Actual Size Thermo Debossing Thermo Debossing XL

Print area 100 x 100mm is moveable within the XL deboss area and can rotate to suit.