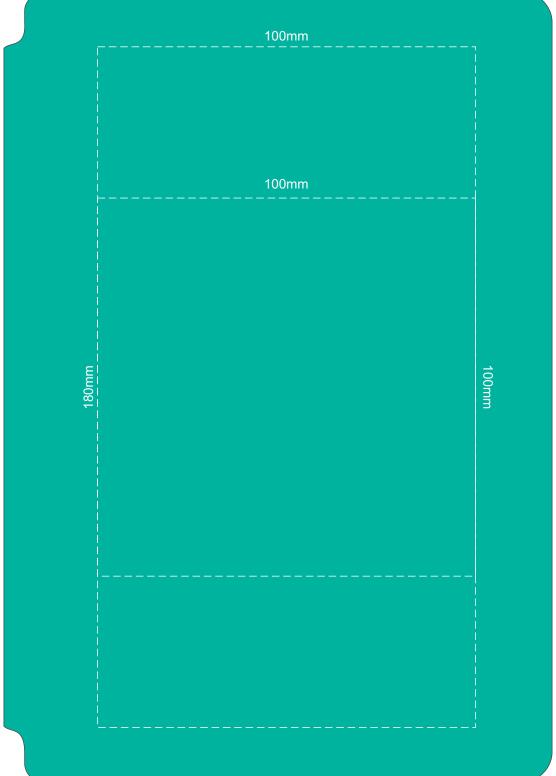

## 100% of Actual Size Pad Print

Branding area can be moved anywhere within the red line.

Inctual Size
Debossing
Debossing XL

100% of Actual Size Thermo Debossing Thermo Debossing XL

Print area 100 x 100mm is moveable within the XL deboss area and can rotate to suit.

## 100% of Actual Size Pad Print (back)

100% of Actual Size Thermo Debossing (back) Thermo Debossing XL (back)

Print area 100 x 100mm is moveable within the XL deboss area and can rotate to suit.