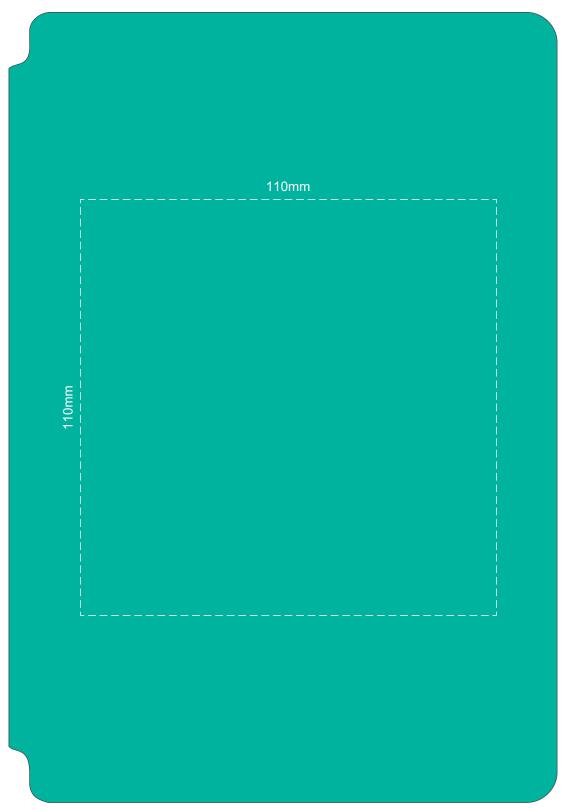

## 100% of Actual Size Pad Print

Branding area can be moved anywhere within the red line.

Inctual Size
Debossing
Debossing XL

100% of Actual Size Thermo Debossing Thermo Debossing XL

Print area 100 x 100mm is moveable within the XL deboss area and can rotate to suit.

## 100% of Actual Size Pad Print (back)

100% of Actual Size Thermo Debossing (back) Thermo Debossing XL (back)

Print area 100 x 100mm is moveable within the XL deboss area and can rotate to suit.