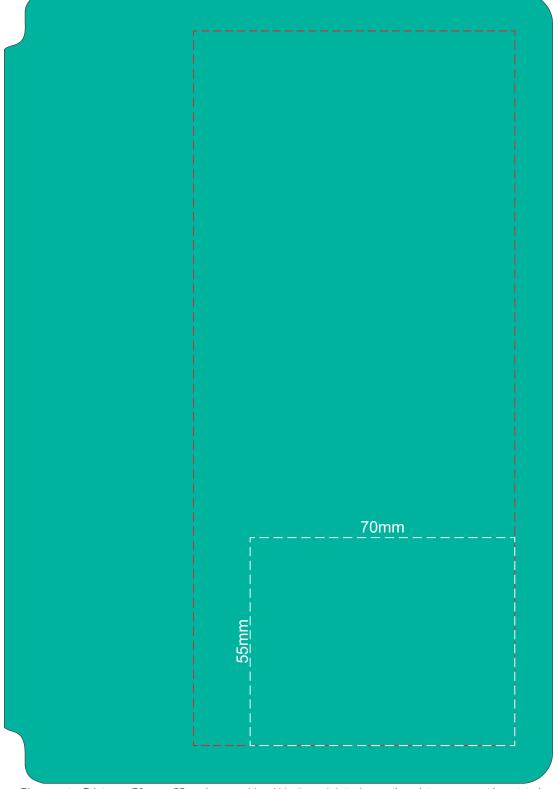

## 100% of Actual Size Foil Printing Front Cover FRONT ONLY

Please note: Print area 70mm x 55mm is moveable within the red dotted area, the print area cannot be rotated. The printing will inherit the texture of the substrate which may affect the legibility of small text or appearance of fine detail.