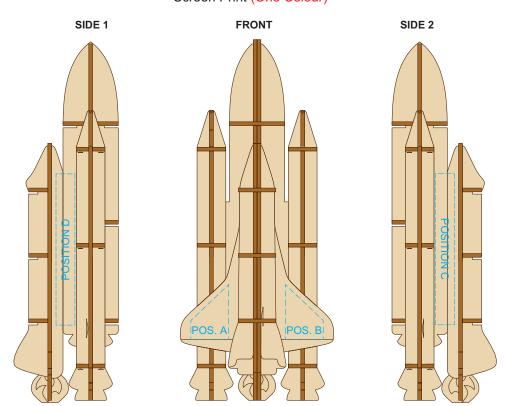

50% of Actual Size Screen Print (One Colour)

Up to a 2mm tolerance is expected for alignment of the printed artwork against the engraved lines. Slight inconsistencies are to be considered acceptable if the artwork is printed over an engraved line.

### BRANDING SPECIFICATION - Rocket Ship Wooden Model - 124051

This product is made from natural wood, therefore some slight colour variation are considered acceptable. The product is provided flat packed in a cardboard sleeve with assembly instructions.