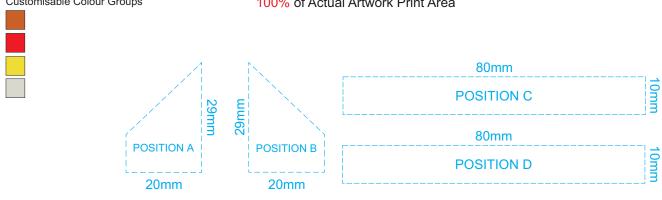

Blue Line = Safe area for Arwork

Customisable Colour Groups

100% of Actual Artwork Print Area