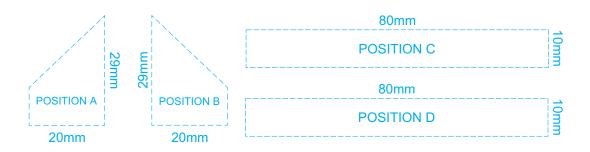

e if the artwork is printed over an engraved line.

Blue Line = Safe area for Arwork



Customisable Colour Groups

100% of Actual Artwork Print Area

## BRANDING SPECIFICATION - Rocket Ship Wooden Model - 124051

Each colour group can be customised to any single colour. Please provide CMYK / PMS values (close matched) for each colour group or specify if solid colour fill is not required. The product is provided flat packed in a cardboard sleeve with assembly instructions.

50% of Actual Size Screen Print (One Colour)



Up to a 2mm tolerance is expected for alignment of the printed artwork against the engraved lines. Slight inconsistencies are to be considered acceptable if the artwork is printed over an engraved line.

Blue Line = Safe area for Arwork

100% of Actual Artwork Print Area



### BRANDING SPECIFICATION - Rocket Ship Wooden Model - 124051

This product is made from natural wood, therefore some slight colour variation are considered acceptable. The product is provided flat packed in a cardboard sleeve with assembly instructions.



This product is a natural material, please allow for variances in grain pattern and engraving colour. Up to a 2mm tolerance is expected for alignment of the printed artwork against the engraved lines. Slight inconsistencies are to be considered acceptable if the artwork is printed over an engraved line.

Blue Line = Safe area for Arwork

Laser engraves to a natural etch

100% of Actual Artwork Print Area



#### BRANDING SPECIFICATION - Rocket Ship Wooden Model - 124051

This product is made from natural wood, therefore some slight c