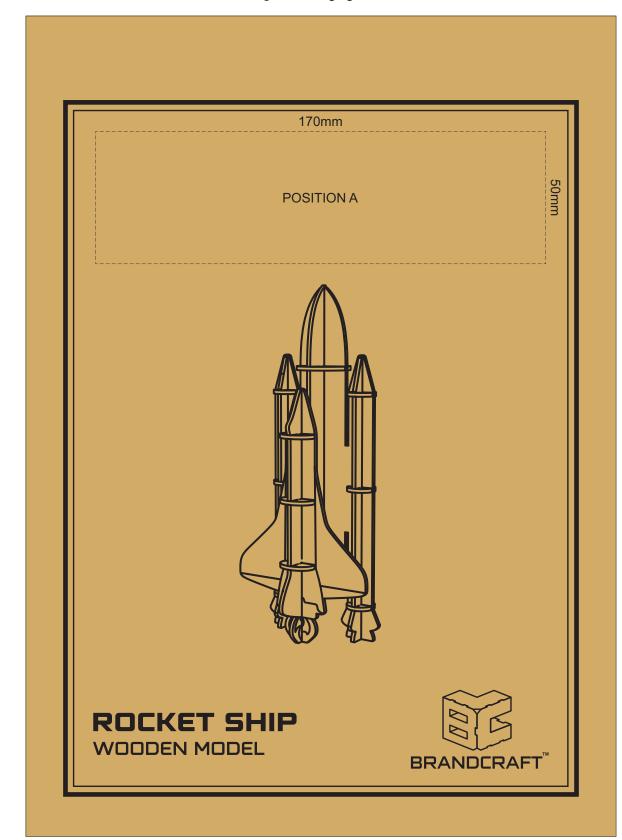

### 70% of Actual Size Digital Packaging Print

Artwork will be printed directly onto the product via CMYK printing (no white) Colours will not be vibrant due to white ink not being available for this process.

# BRANDING SPECIFICATION - Rocket Ship Wooden Model - 124051