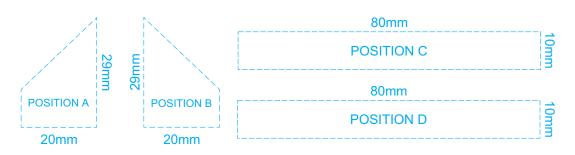

This product is a natural material, please allow for variances in grain pattern and engraving colour. Up to a 2mm tolerance is expected for alignment of the printed artwork against the engraved lines. Slight inconsistencies are to be considered acceptable if the artwork is printed over an engraved line.

Blue Line = Safe area for Arwork

Laser engraves to a natural etch

100% of Actual Artwork Print Area

#### BRANDING SPECIFICATION - Rocket Ship Wooden Model - 124051

This product is made from natural wood, therefore some slight colour variation are considered acceptable. The product is provided flat packed in a cardboard sleeve with assembly instructions.