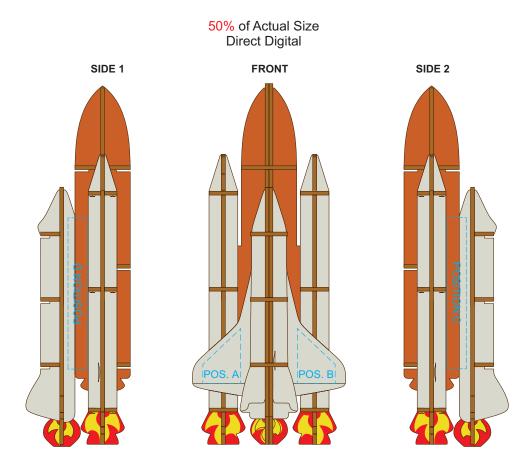

## BRANDING SPECIFICATION - Rocket Ship Wooden Model - 124051

Each colour group can be customised to any single colour. Please provide CMYK / PMS values (close matched) for each colour group or specify if solid colour fill is not required. The product is provided flat packed in a cardboard sleeve with assembly instructions.

Up to a 2mm tolerance is expected for alignment of the printed artwork against the engraved lines. Slight inconsistencies are to be considered acceptable if the artwork is printed over an engraved line.