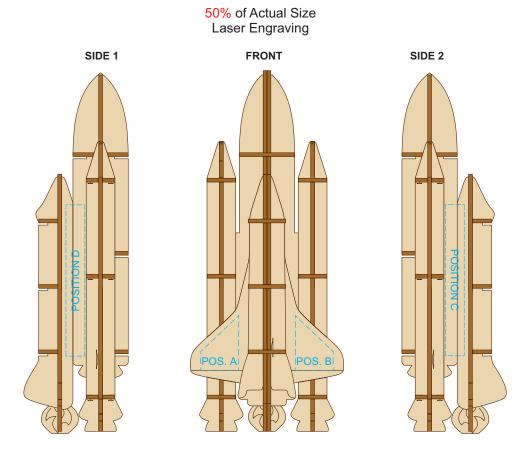

This product is a natural material, please allow for variances in grain pattern and engraving colour. Up to a 2mm tolerance is expected for alignment of the printed artwork against the engraved lines. Slight inconsistencies are to be considered acceptable if the artwork is printed over an engraved line.

Blue Line = Safe area for Arwork

Laser engraves to a natural etch

100% of Actual Artwork Print Area

#### BRANDING SPECIFICATION - Rocket Ship Wooden Model - 124051

This product is made from natural wood, therefore some slight colour variation are considered acceptable. The product is provided flat packed in a cardboard sleeve with assembly instructions.